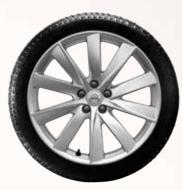

COMPLETE WHEEL, WINTER 5-Y-SPOKE SILVER 18" ALL-NEW VOLVO XC60 TWIN ENGINE.

COMPLETE WHEEL, WINTER 10-SPOKE TURBINE SILVER 19" ALL-NEW VOLVO XC60.

COMPLETE WHEEL, WINTER
5-SPOKE MATT BLACK DIAMOND CUT 20"
ALL-NEW VOLVO XC60.