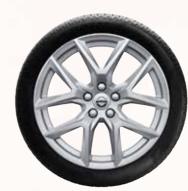

COMPLETE WHEEL, WINTER 5-Y-SPOKE SILVER 18" ALL-NEW VOLVO XC60 TWIN ENGINE.

COMPLETE WHEEL, WINTER 10-SPOKE TURBINE SILVER 19" ALL-NEW VOLVO XC60.

COMPLETE WHEEL, WINTER
5-SPOKE MATT BLACK DIAMOND CUT 20"
ALL-NEW VOLVO XC60.