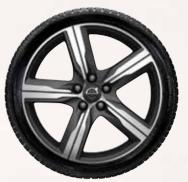

COMPLETE WHEEL, WINTER 5-Y-SPOKE SILVER 18" ALL-NEW VOLVO XC60 TWIN ENGINE.

COMPLETE WHEEL, WINTER 10-SPOKE TURBINE SILVER 19" ALL-NEW VOLVO XC60.

COMPLETE WHEEL, WINTER
5-SPOKE MATT BLACK DIAMOND CUT 20"
ALL-NEW VOLVO XC60.